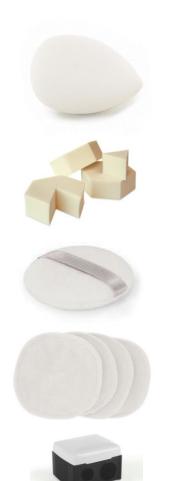

# ACCESSORIES

### COMPLEXION BLENDER SPONGE (P.U.)

Its domed shape optimises the application of foundation, allowing to precisely reach even the smallest areas of the face.

### **PRE-CUT NATURAL SPONGE** (S.B.R)

Contains 6 pre-cut pieces. Can be used to apply all types of foundation.

### **POWDER PUFF** (cotton, diam. 8 cm)

This is the essential accessory for applying high definition silk powder. It is perfectly adapted for all areas of the face.

### **ECO-FRIENDLY CLEANSING WIPES** (cotton)

These eco-friendly cleasning wipes are gentle on skin. Available in batches of 4 and made from 100% organic cotton, they are washable and reusable.