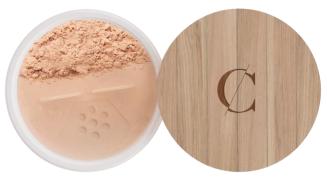

# BLUSH POWDER 6 SHADES

## 20% active ingredients

Sculpts the face and infuses it with a healthy glow. Micronised powder.

- Texture: Powder
- Finish: Silky
- Type of skin: All skin types
- Application: Apply to the cheekbones using retractable powder / blush brush n° 3.