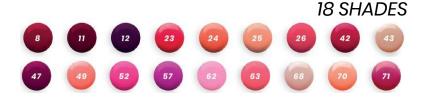

# **NAIL POLISH**

Enhances the nails thanks to its pearly and matte colors. Quick application and drying.

- Texture: Liquid
- Finish: Matte or pearly
- **Application:** Vigorously shake before use. Apply an even layer after the hardening base or the nail base. Apply a seond coat for luminous colour. Dry well between each coat.

### **Objectives:**

- To enhance
- To colour
- To protect

### **Bio-sourced formula:**