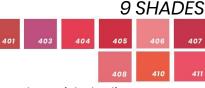

#### **Active ingredients:**

• **Organic shea butter:** moisturising\* and protecting, rich in natural vitamins A, E and F

Organic coconut oil: protecting and softening

LIP PENCIL

9 SHADES

\*Except shade n° 111 (France) / \*\* Moisturises the superficial layers of the epidermis.