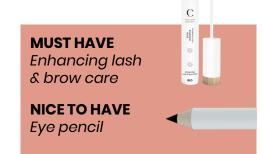

## **MUST HAVE** Enhancing lash & brow care

Magic touch

C

## ENHANCING LASH & BROW CARE

## 20% active ingredients

Repairs, strenghtens and stimulates the growth of lashes and/or brows.

- Texture: Gel
- Finish: Transparent
- Type of skin: All skin types / suitable for sensitive eyes
- **Application:** Every night, apply to the lashes and/or brows. It can also be applied in the morning, provided you allow it to completely dry before applying makeup. It can also be applied to the brows after shaping then to discipline them.