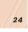

## **GREEN ENHANCING COMPLEXION BASE**

1 SHADE

25

#### 21% active ingredients

The perfect base to neutralise redness.

- Texture: Fluid
- Finish: Glowy
- Type of skin: All skin types
- Application : Before applying your makeup, apply a small amount of product all over the face using foundation brush n° 4 or the complexion blender sponge.

#### **Objectives:**

- To correct redness
- To enhance
- To moisturise\*

#### Active ingredients:

- **Organic jojoba oil:** maintains the skin's hydration\* and softening
- Organic apricot oil: illuminating and softening
- Organic sweet almond oil: nourishing, protecting, strenghtening and infusing suppleness N