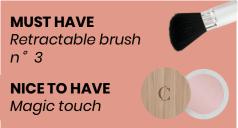

## 20% active ingredients

Sculpts the face and infuses it with a healthy glow. Micronised powder.

- Texture: Powder
- Finish: Silky
- Type of skin: All skin types
- Application: Apply to the cheekbones using retractable powder / blush brush n° 3.

**NICE TO HAVE** Magic touch

COVERAGE