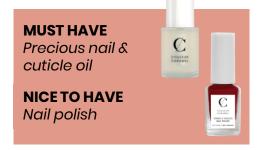

# **PRECIOUS NAIL & CUTICLE OIL**

### 63% active ingredients

Promotes nail growth in making them stronger, nourishing and protecting them.

- Texture: Oil
- Application: Apply daily, massaging onto the nail contour to improve penetration.

### **Objectives:**

- To strenghten
- To nourish
- To protect

### **Active ingredients:**

- Organic castor oil: softening and infusing suppleness
- **Organic sweet almond oil:** nourishing, protecting, infusing suppleness and strenghtening
- **Organic jojoba oil:** maintains the skin's hydration\* and softening

# **NAIL POLISH**

Enhances the nails thanks to its pearly and matte colors. Quick application and drying.

- Texture: Liquid
- Finish: Matte or pearly
- **Application:** Vigorously shake before use. Apply an even layer after the hardening base or the nail base. Apply a seond coat for luminous colour. Dry well between each coat.