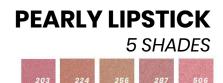

## **METALLIC LIPSTICK**

#### 57% active ingredients

Protects the lips and offers a wide choice of shades that deliver softness, comfort and hold.

- Texture: Wax
- Finish: Metallic
- **Application:** Apply lipstick, keeping within the outline drown by the lip pencil. Have fun blending colours to create your own shades.