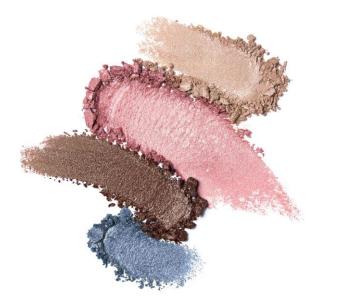

## **36 SHADES**

20% active ingredients

Create looks with colours to structure, intensify the eyes and infuse them with luminosity and sparkle. Micronised powder.

- Texture: Powder
- Finish: Iridescent
- Type of skin: All skin types
- Application: For a perfect result that's easy to achieve and meets the expectations, use the specific eye brushes n° 5, 6, 8, 10, 11 and 12.

## MATT EYE SHADOW

12 SHADES

Create looks with colors to structure, intensify the eyes and infuse them with luminosity and sparkle. Micronised powder.

- Texture: Powder
- Finish: Matte
- Type of skin: All skin types
- **Application:** For a perfect result that's easy to achieve and meets your expectations, use the specific eye brushes n° 5, 6, 8, 10, 11 and 12.