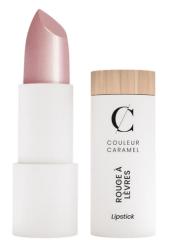

## **METALLIC LIPSTICK**

#### 57% active ingredients

Protects the lips and offers a wide choice of shades that deliver softness, comfort and hold.

- Texture: Wax
- Finish: Metallic
- **Application:** Apply lipstick, keeping within the outline drown by the lip pencil. Have fun blending colours to create your own shades.

#### **Objectives:**

- To color
- To enhance
- To moisturise\*

#### **Active ingredients:**

- Organic jojoba oil: maintains the skin's hydration\* and softening
- Organic castor oil: softening and nourishing
- **Organic sweet almond oil:** nourishing, protecting, strenghtening and infusing suppleness