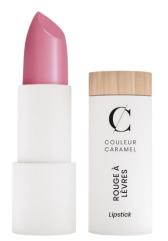

## **METALLIC LIPSTICK**

#### 57% active ingredients

Protects the lips and offers a wide choice of shades that deliver softness, comfort and hold.

- Texture: Wax
- Finish: Metallic
- **Application:** Apply lipstick, keeping within the outline drown by the lip pencil. Have fun blending colours to create your own shades.

#### **Objectives:**

- To color
- To enhance
- To moisturise\*

#### **Active ingredients:**

- Organic jojoba oil: maintains the skin's hydration\* and softening
- Organic castor oil: softening and nourishing
- **Organic sweet almond oil:** nourishing, protecting, strenghtening and infusing suppleness