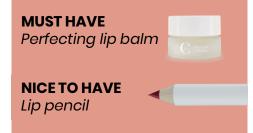

## PREPARE & TAKE CARE 1 PRODUCT TO...

**MOISTURISE\*** 

NOURISH

**ENHANCE** 

## **PERFECTING LIP BALM**

COULEUR CARAMEL

Glass pot 4 g

**DEFINE** 1 PENCIL TO...

DRAW

CORRECT / REDEFINE / RE-DRAW

**OPEN UP / REDUCE** 

COLOUR

## 10% active ingredients

Shapes the lip contour and outlines lipstick or gloss to avoid bleeding.

- Texture: Wax
- Finish: Glossy, shiny or pearly
- **Application:** Select a shade of pencil that matches your choosen lipstick. Highlight the lip contour, starting in the centre of the lips (top and bottom). Shape the lips with the pencil to create a base for the lipstick and boost makeup hold.