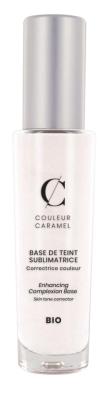

# WHITE ENHANCING COMPLEXION BASE

#### 21% active ingredients

A moisturised\* and luminous skin prepared to receive the makeup remaining.

- Texture: Fluid
- Finish: Glowy
- Type of skin: All skin types
- **Application:** Before applying your makeup, apply a small amount of product all over the face using foundation brush n° 4 or the complexion blender sponge.

#### **Objectives:**

- To glow
- To enhance
- To moisturise\*

#### Active ingredients:

- Organic jojoba oil: maintains the skin's hydration\* and softening
- Organic apricot oil: illuminating and softening
- **Organic sweet almond oil:** nourishing, protecting, strenghtening and infusing suppleness