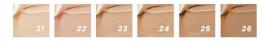

### **TINTED ENHANCING COMPLEXION BASE**

### 21% active ingredients

**3 SHADES** 

A clear enhanced complexion.

- Texture: Fluid
- Finish: Glowy
- Type of skin: All skin types
- **Application:** Before applying your makeup, apply a small amount of product all over the face using foundation brush n° 4 or the complexion blender sponge.
- N° 21 Pink: fair complexions, infuses freshness
- N° 22 Apricot: medium complexions, infuses a healthy glow
- N° 23 Caramel: dark complexions, awakens radiance