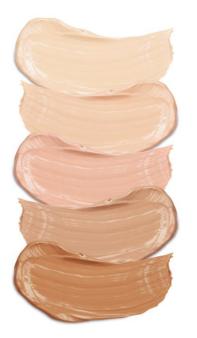

### **TINTED ENHANCING COMPLEXION BASE**

### 21% active ingredients

**3 SHADES** 

A clear enhanced complexion.

- Texture: Fluid
- Finish: Glowy
- Type of skin: All skin types
- **Application:** Before applying your makeup, apply a small amount of product all over the face using foundation brush n° 4 or the complexion blender sponge.
- N° 21 Pink: fair complexions, infuses freshness
- N° 22 Apricot: medium complexions, infuses a healthy glow
- N° 23 Caramel: dark complexions, awakens radiance