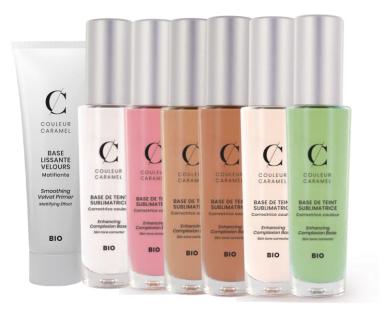

### **TINTED ENHANCING COMPLEXION BASE**

### 21% active ingredients

**3 SHADES** 

A clear enhanced complexion.

- Texture: Fluid
- Finish: Glowy
- Type of skin: All skin types
- **Application:** Before applying your makeup, apply a small amount of product all over the face using foundation brush n° 4 or the complexion blender sponge.
- N° 21 Pink: fair complexions, infuses freshness
- N° 22 Apricot: medium complexions, infuses a healthy glow
- N° 23 Caramel: dark complexions, awakens radiance

#### **NICE TO HAVE** Foundation brush n° 4

COULEUR CARAMEL GEL **BONNE MINE** VELOURS Matifiant Velvet Healthy Glow Gel Mattifying Effect BIO COVERAGE

Plastic tube 30 ml