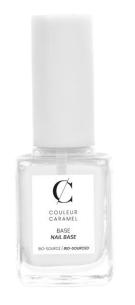

# **NAIL BASE**

Infuses a shiny finish if use alone. Quick drying (less than 1 minute).

- Texture: Liquid
- Finish: Shiny
- Application: Apply 2-3 times a week alone for a natural effect.

### **Objectives:**

- To set
- To shine
- To protect

### **Bio-sourced formula:**