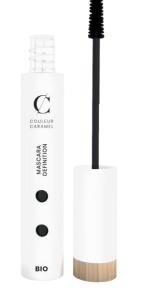

## **BACKSTAGE MASCARA**

## 20% active ingredients

Separates, lenghtens and thickens every lash using its exclusive dome-shape brush.

- Texture: Cream
- Finish: Matte
- Type of skin: All skin types / suitable for sensitive eyes
- **Application:** Apply mascara to the top, tips and under the upper lashes, using quick zig-zagging motions. For a more intense look, apply another coat.

## **Objectives:**

- To separate
- To lenghten
- To thicken

## Active ingredients:

• Organic argan oil: infusing suppleness, toning, rich in antioxidants and moisturising\*