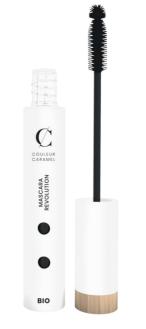

## **REVOLUTION MASCARA**

## 20% active ingredients

Intensifies the eyes with its unique dual brush.

- Texture: Cream
- Finish: Matte
- Type of skin: All skin types / suitable for sensitive eyes
- **Application:** Apply mascara to the top, tips and under the upper lashes, using quick zig-zagging motions. For a more intense look, apply another coat.

## **Objectives:**

- To lenghten
- To define
- To thicken

## **Active ingredients:**

• Organic argan oil: infusing suppleness, toning, rich in antioxidants and moisturising\*

LIPS