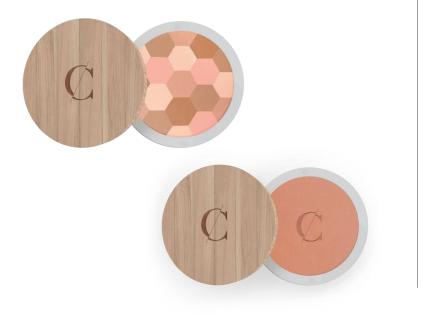

# BLUSH POWDER 6 SHADES

## 20% active ingredients

Sculpts the face and infuses it with a healthy glow. Micronised powder.

- Texture: Powder
- Finish: Silky
- Type of skin: All skin types
- Application: Apply to the cheekbones using retractable powder / blush brush n° 3.