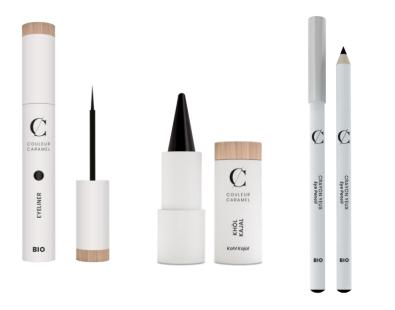

## EYE PENCIL 13 SHADES

## KOHL KAJAL 2 SHADES

## **EYEBROW PENCIL**

3 SHADES