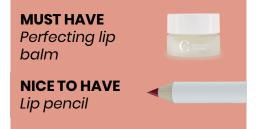

COULEUR CARAMEL

Glass pot 4 g

**DEFINE** 1 PENCIL TO...

DRAW

CORRECT / REDEFINE / RE-DRAW

**OPEN UP / REDUCE** 

COLOUR

## 10% active ingredients

Shapes the lip contour and outlines lipstick or gloss to avoid bleeding.

- Texture: Wax
- Finish: Glossy, shiny or pearly
- **Application:** Select a shade of pencil that matches your choosen lipstick. Highlight the lip contour, starting in the centre of the lips (top and bottom). Shape the lips with the pencil to create a base for the lipstick and boost makeup hold.

## **Objectives:**

- To soften
- To nourish
- To outline

#### **Active ingredients:**

• **Organic shea butter:** moisturising\* and protecting, rich in natural vitamins A, E and F

Organic coconut oil: protecting and softening

LIP PENCIL

9 SHADES

\*Except shade n° 111 (France) / \*\* Moisturises the superficial layers of the epidermis.