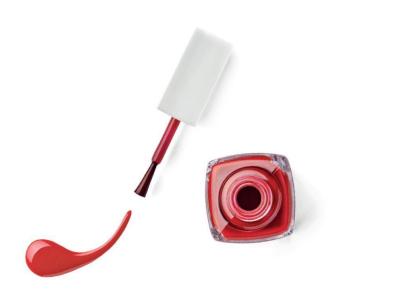

# **NAIL POLISH**

Enhances the nails thanks to its pearly and matte colors. Quick application and drying.

- Texture: Liquid
- Finish: Matte or pearly
- **Application:** Vigorously shake before use. Apply an even layer after the hardening base or the nail base. Apply a seond coat for luminous colour. Dry well between each coat.

### **Objectives:**

- To enhance
- To colour
- To protect