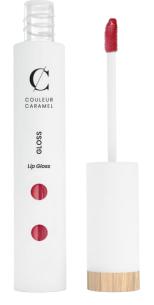

# LIP GLOSS 10 SHADES 5 808 811 813 814 818 901

### 80% active ingredients

Shiny, plump and luminous lips that enjoy optimal comfort. Do not stick.

- Texture: Liquid
- Finish: Pearly or glittery
- Application: Apply directly to the lips or after a lipstick.