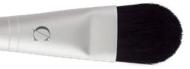

### N° 4 – FOUNDATION BRUSH

Synthetic bristles (nylon)

- The complexion perfecter, for a perfectly corrected complexion.
- Ideal for doing finishing touches. Suitable for liquid or creamy textures.
- Its rounded shape allows for both broad and more precise movements to work the eye contour and imperfections.