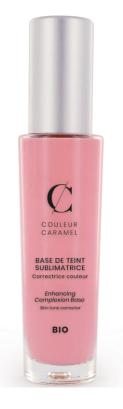

# WHITE ENHANCING COMPLEXION BASE

#### 21% active ingredients

A moisturised\* and luminous skin prepared to receive the makeup remaining.

- Texture: Fluid
- Finish: Glowy
- Type of skin: All skin types
- **Application:** Before applying your makeup, apply a small amount of product all over the face using foundation brush n° 4 or the complexion blender sponge.

#### **Objectives:**

- To glow
- To enhance
- To moisturise\*

#### Active ingredients:

- Organic jojoba oil: maintains the skin's hydration\* and softening
- Organic apricot oil: illuminating and softening
- **Organic sweet almond oil:** nourishing, protecting, strenghtening and infusing suppleness