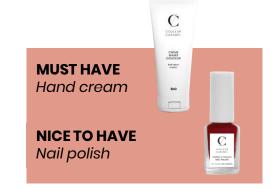

# HAND CREAM

### 20% active ingredients

Moisturise\* and infuse comfort to the delicate skin on your hands

- Texture: Cream
- Type of skin: All skin types

# **NAIL POLISH**

Enhances the nails thanks to its pearly and matte colors. Quick application and drying.

- Texture: Liquid
- Finish: Matte or pearly
- **Application:** Vigorously shake before use. Apply an even layer after the hardening base or the nail base. Apply a seond coat for luminous colour. Dry well between each coat.