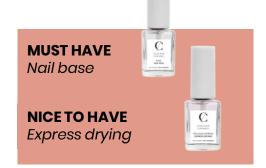

# **NAIL BASE**

Infuses a shiny finish if use alone. Quick drying (less than 1 minute).

- Texture: Liquid
- Finish: Shiny
- Application: Apply 2-3 times a week alone for a natural effect.

# **EXPRESS DRYING**

Improves the hold of a coloured nail polish, creates a shiny finish and accelerates drying.

- Texture: Liquid
- Finish: Shiny
- Application: Apply during the last step, after the second coat of nail polish.