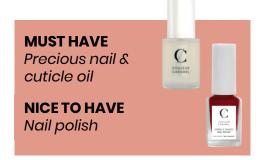

# **PRECIOUS NAIL & CUTICLE OIL**

### 63% active ingredients

Promotes nail growth in making them stronger, nourishing and protecting them.

- Texture: Oil
- Application: Apply daily, massaging onto the nail contour to improve penetration.

### **Objectives:**

- To strenghten
- To nourish
- To protect

### **Active ingredients:**

- Organic castor oil: softening and infusing suppleness
- **Organic sweet almond oil:** nourishing, protecting, infusing suppleness and strenghtening
- **Organic jojoba oil:** maintains the skin's hydration\* and softening

# **NAIL POLISH**

Enhances the nails thanks to its pearly and matte colors. Quick application and drying.

- Texture: Liquid
- Finish: Matte or pearly
- **Application:** Vigorously shake before use. Apply an even layer after the hardening base or the nail base. Apply a seond coat for luminous colour. Dry well between each coat.