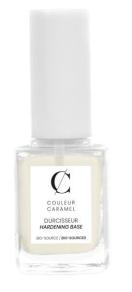

# **HARDENING BASE**

Promotes nail growth and strengths soft, brittle, split or short nails. Quick drying.

- Texture: Liquid
- Finish: Shiny
- **Application:** Apply 2-3 times a week, on its own for a natural effect or as nail polish base.

### **Objectives:**

- To strenghten
- To nourish
- To protect

### **Bio-sourced formula:**