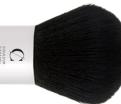

### N°2 – KABUKI BRUSH

Synthetic bristles (nylon)

- For applying powder, a blush powder or the BIO MINERAL foundation.
- Rounded shape for facilitating circular movements required for applying powder.
- Ultra soft yet firm bristles of an ideal width for evenly spreading product onto the face.