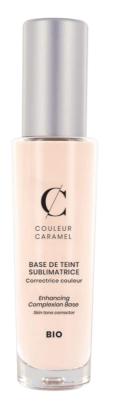

# WHITE ENHANCING COMPLEXION BASE

#### 21% active ingredients

A moisturised\* and luminous skin prepared to receive the makeup remaining.

- Texture: Fluid
- Finish: Glowy
- Type of skin: All skin types
- **Application:** Before applying your makeup, apply a small amount of product all over the face using foundation brush n° 4 or the complexion blender sponge.

#### **Objectives:**

- To glow
- To enhance
- To moisturise\*

#### Active ingredients:

- Organic jojoba oil: maintains the skin's hydration\* and softening
- Organic apricot oil: illuminating and softening
- **Organic sweet almond oil:** nourishing, protecting, strenghtening and infusing suppleness