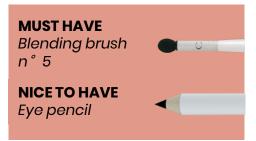

### N° 5 – BLENDING BRUSH

Foam tip (S.B.R)

0

0

- Allows you to blend and smudge shades to achieve natural shading.
- Ideal for applying pearly eye shadows.
- Set of 3 additional refills included.

## EYE PENCIL 13 SHADES