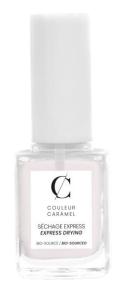

# **NAIL BASE**

Infuses a shiny finish if use alone. Quick drying (less than 1 minute).

- Texture: Liquid
- Finish: Shiny
- Application: Apply 2-3 times a week alone for a natural effect.

# **EXPRESS DRYING**

Improves the hold of a coloured nail polish, creates a shiny finish and accelerates drying.

- Texture: Liquid
- Finish: Shiny
- Application: Apply during the last step, after the second coat of nail polish.