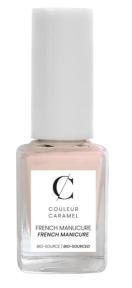

## FRENCH MANICURE 3 SHADES

Enhances the nails thanks to its matte colors. Quick application and drying.

- Texture: Liquid
- Finish: Natural shine
- **Application:** Vigorously shake before use. Apply an even layerafter the hardening base or the nail base. Apply a seond coat for luminous colour. Dry well between each coat.

### Objectives:

- To enhance
- To naturally colour
- To protect

### **Bio-sourced formula:**