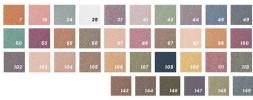

## **36 SHADES**

20% active ingredients

Create looks with colours to structure, intensify the eyes and infuse them with luminosity and sparkle. Micronised powder.

- Texture: Powder
- Finish: Iridescent
- Type of skin: All skin types
- Application: For a perfect result that's easy to achieve and meets the expectations, use the specific eye brushes n° 5, 6, 8, 10, 11 and 12.

## MATT EYE SHADOW

12 SHADES

Create looks with colors to structure, intensify the eyes and infuse them with luminosity and sparkle. Micronised powder.

- Texture: Powder
- Finish: Matte
- Type of skin: All skin types
- **Application:** For a perfect result that's easy to achieve and meets your expectations, use the specific eye brushes n° 5, 6, 8, 10, 11 and 12.