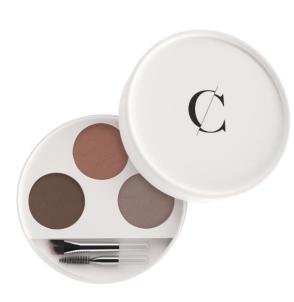

## **EYEBROW PENCIL**

3 SHADES

## 10% active ingredients

Structures the eyes and corrects the brow line. Its line is precise thanks to its semihard, non-oily lead.

- Texture: Wax
- Finish: Matte
- Type of skin: All skin types •
- Application: Structure and harmonise the brows by filling in the less dense areas ٠ and reshaping the ends of the brows. Blend with the spiral brush to achieve a natural look.

## **MUST HAVE** Enhancing lash & brow care

Magic touch

C