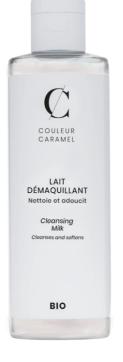

# **CLEANSING MILK**

### 20% active ingredients

Eliminates makeup and impurities accumulated during the day.

- Texture: Milk
- Type of skin: Regular to dry skin
- **Application:** Massage a small amount of milk onto the face and neck. Remove any excess product using an eco-friendly cleansing wipe then rinse with water. In case of contact with the eyes, rinse with clean water.

### **Active ingredients:**

- Organic sesame oil: infusing suppleness and nourishing
- **Organic shea butter**: moisturising\* and protecting, rich in natural vitamins s A, E and F

**MUST HAVE** 

Micellar water