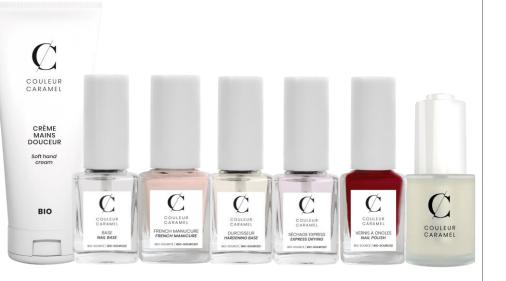

# HAND CREAM

# **NAIL POLISH**

Enhances the nails thanks to its pearly and matte colors. Quick application and drying.

- Texture: Liquid
- Finish: Matte or pearly
- **Application:** Vigorously shake before use. Apply an even layer after the hardening base or the nail base. Apply a seond coat for luminous colour. Dry well between each coat.

## FRENCH MANICURE 3 SHADES

Enhances the nails thanks to its matte colors. Quick application and drying.

- Texture: Liquid
- Finish: Natural shine
- **Application:** Vigorously shake before use. Apply an even layerafter the hardening base or the nail base. Apply a seond coat for luminous colour. Dry well between each coat.

# **HARDENING BASE**

Promotes nail growth and strengths soft, brittle, split or short nails. Quick drying.

- Texture: Liquid
- Finish: Shiny
- **Application:** Apply 2-3 times a week, on its own for a natural effect or as nail polish base.

# **NAIL BASE**

Infuses a shiny finish if use alone. Quick drying (less than 1 minute).

- Texture: Liquid
- Finish: Shiny
- Application: Apply 2-3 times a week alone for a natural effect.

# **EXPRESS DRYING**

Improves the hold of a coloured nail polish, creates a shiny finish and accelerates drying.

- Texture: Liquid
- Finish: Shiny
- Application: Apply during the last step, after the second coat of nail polish.

# **PRECIOUS NAIL & CUTICLE OIL**