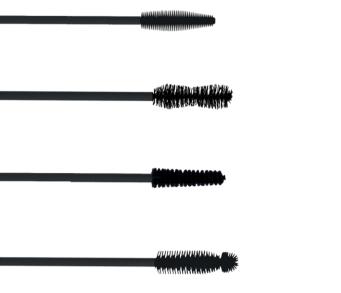

## **BACKSTAGE MASCARA**

## 20% active ingredients

Separates, lenghtens and thickens every lash using its exclusive dome-shape brush.

- Texture: Cream
- Finish: Matte
- Type of skin: All skin types / suitable for sensitive eyes
- **Application:** Apply mascara to the top, tips and under the upper lashes, using quick zig-zagging motions. For a more intense look, apply another coat.

## **PERFECT MASCARA**

## 20% active ingredients

Gives the lashes instant, lush volume.

- Texture: Cream
- Finish: Matte
- Type of skin: All skin types / suitable for sensitive eyes
- **Application:** Apply mascara to the top, tips and under the upper lashes, using quick zig-zagging motions. For a more intense look, apply another coat.

#### 20% active ingredients

An instant lash lenghtening effect.

- Texture: Cream
- Finish: Matte
- Type of skin: All skin types / suitable for sensitive eyes
- **Application:** Apply mascara to the top, tips and under the upper lashes, using quick zig-zagging motions. For a more intense look, apply another coat.

## **REVOLUTION MASCARA**

## 20% active ingredients

Intensifies the eyes with its unique dual brush.

- Texture: Cream
- Finish: Matte
- Type of skin: All skin types / suitable for sensitive eyes
- **Application:** Apply mascara to the top, tips and under the upper lashes, using quick zig-zagging motions. For a more intense look, apply another coat.