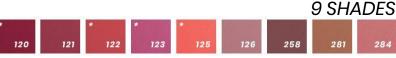

#### **Active ingredients:**

• **Organic shea butter:** moisturising\* and protecting, rich in natural vitamins A, E and F

Organic coconut oil: protecting and softening

LIP PENCIL

9 SHADES

\*Except shade n° 111 (France) / \*\* Moisturises the superficial layers of the epidermis.