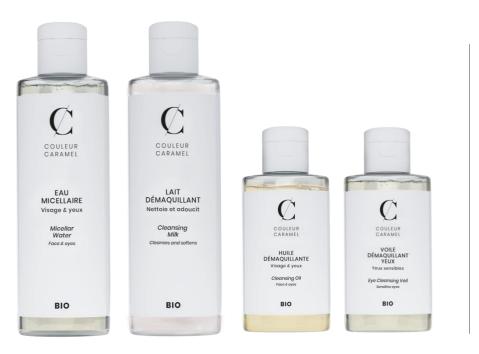

# CLEANSERS

# **REMOVE MAKEUP & CLEANSE** 4 PRODUCTS TO...

# **CLEANSING MILK**

# **MICELLAR WATER**

# **CLEANSING OIL**

C

EAU MICELLARG Heage I press

810

# **EYE CLEANSING VEIL**