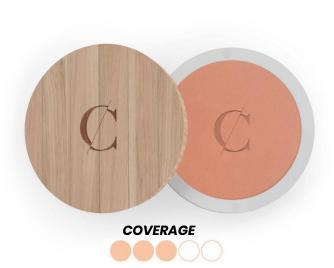

# BLUSH POWDER 6 SHADES

## 20% active ingredients

Sculpts the face and infuses it with a healthy glow. Micronised powder.

- Texture: Powder
- Finish: Silky
- Type of skin: All skin types
- Application: Apply to the cheekbones using retractable powder / blush brush n° 3.

COVERAGE

PLA case 3,3 g

2 POWDERS TO...