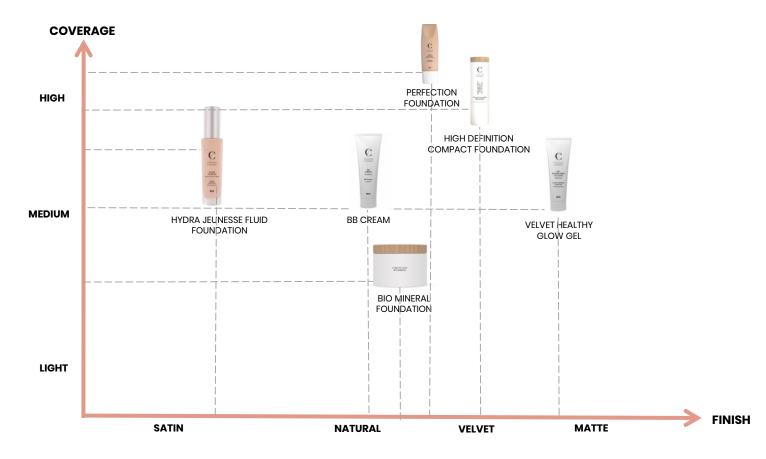

### **PERFECTION FOUNDATION**

6 SHADES

#### 24 % active ingredients

A flawless complexion with natural-looking high coverage.

- Texture: Cream
- Finish: Velvet
- Type of skin: Combination to oily skin
- **Application:** After applying the base, apply a small amount of foundation. Start the application by the T-zone then spread outwards using magic complexion brush n° 19. Use the high definition silk powder or a compact powder to ensure an optimum hold.

### HYDRA JEUNESSE FLUID FOUNDATION

#### 21% active ingredients

6 SHADES

A visibly rejuvenating skin.

- Texture: Cream
- Finish: Satiny
- Type of skin: All skin types
- **Application :** After the makeup base, apply a small amount of product using foundation brush n° 4, magic complexion brush n° 19 or the complexion blender sponge. To improve its hold, apply next a veil of high definition silk powder.

### HIGH DEFINITION COMPACT FOUNDATION

## 11. 12. 13. 14. 15

5 SHADES

20% active ingredients

The perfect combination for a covering and lightly powdered complexion.

- Texture: Cream compact
- Finish: Lightly powdery
- Type of skin: All skin types
- **Application:** After the makeup base, apply a small amount of product using foundation brush n° 4 or magic complexion brush n° 19. Use the high definition silk powder or a compact powder to ensure an optimum hold.

### **BIO MINERAL FOUNDATION**

#### 20% active ingredients

J 21 23 25 26

4 SHADES

Unify and powder in 3 steps.

- Texture: Powder
- Finish: Silky and velvety
- Type of skin: All skin types
- Application :

1<sup>st</sup> step: prepare the skin by applying a veil of high definition silk powder all over the face using powder brush n° 1.

### **VELVET HEALTHY GLOW GEL**

#### 20% active ingredients

True breakthrough, it instantly and lastingly mattifying the skin while infusing it with a healthy glow.

- Texture: Cream gel
- Finish: Velvet, matte
- Type of skin: Combination to oily skin
- **Application:** Apply a small amount of product using foundation brush n° 4 or magic complexion brush n° 19. Use the high definition silk powder or a compact powder to ensure an optimum hold.