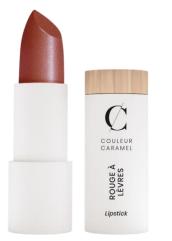

## **METALLIC LIPSTICK**

#### 57% active ingredients

Protects the lips and offers a wide choice of shades that deliver softness, comfort and hold.

- Texture: Wax
- Finish: Metallic
- **Application:** Apply lipstick, keeping within the outline drown by the lip pencil. Have fun blending colours to create your own shades.

# SATIN LIPSTICK

17 SHADES

## 57% active ingredients

Protects the lips and offers a wide choice of shades that deliver softness, comfort and hold.

- Texture: Wax
- Finish: Satin
- **Application:** Apply lipstick, keeping within the outline drown by the lip pencil. Have fun blending colours to create your own shades.

PLA stick 3,5 g

\*Moisturises the superficial layers of the epidermis / Natural product.