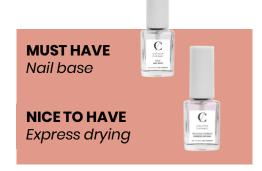

# **NAIL BASE**

Infuses a shiny finish if use alone. Quick drying (less than 1 minute).

- Texture: Liquid
- Finish: Shiny
- Application: Apply 2-3 times a week alone for a natural effect.

### **Objectives:**

- To set
- To shine
- To protect

### **Bio-sourced formula:**

# **EXPRESS DRYING**

Improves the hold of a coloured nail polish, creates a shiny finish and accelerates drying.

- Texture: Liquid
- Finish: Shiny
- Application: Apply during the last step, after the second coat of nail polish.

### **Objectives:**

- To set
- To shine
- To dry