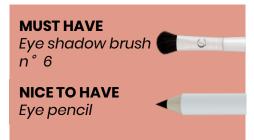

## **36 SHADES**

20% active ingredients

Create looks with colours to structure, intensify the eyes and infuse them with luminosity and sparkle. Micronised powder.

- Texture: Powder
- Finish: Iridescent
- Type of skin: All skin types
- Application: For a perfect result that's easy to achieve and meets the expectations, use the specific eye brushes n° 5, 6, 8, 10, 11 and 12.

## EYE PENCIL 13 SHADES