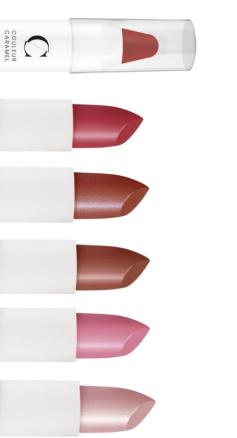

## 57% active ingredients

Protects the lips and offers a wide choice of shades that deliver softness, comfort and hold.

- Texture: Wax
- Finish: Pearly
- **Application:** Apply lipstick, keeping within the outline drown by the lip pencil. Have fun blending colours to create your own shades.

#### **Objectives:**

- To color
- To enhance
- To moisturise\*

#### Active ingredients:

- Organic jojoba oil: maintains the skin's hydration\* and softening
- Organic castor oil: softening and nourishing
- **Organic sweet almond oil:** nourishing, protecting, strenghtening and infusing suppleness