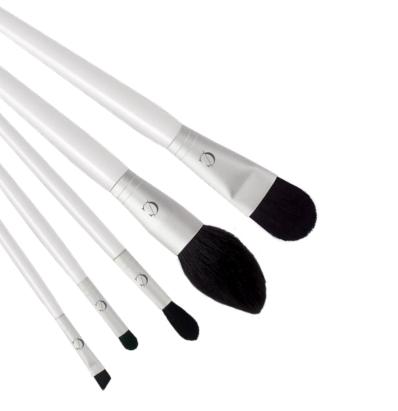

# BRUSHES & ACCESSORIES

**UNIFY, SET, SCULPT & OUTLINE** 13 BRUSHES AND 5 ACCESSORIES TO...

COVER / UNIFY / SHADE LAYER MIX / BLEND / BLUR HIGHLIGHT / SCULPT APPLY / SET

# **COMPLEXION BRUSHES**

# **EYE BRUSHES**

# ACCESSORIES