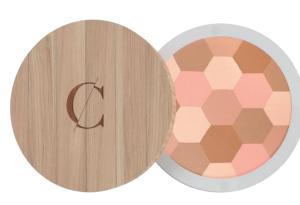

## **COMPACT BRONZER**

## 10% active ingredients

**4 SHADES** 

Sculpts the complexion while infusing a naturally sun-kissed effect. Micronised powder.

- Texture: Powder
- Finish: Velvety matte
- Type of skin: All skin types
- **Application:** For a natural, structured effect, apply using the retractable powder / blush brush n° 3 in the shape of a « 3 » on either side of the face. For a natural sunkissed effect, apply sparingly using powder brush n° 1 all over the face.

## **Objectives:**

- To warm the complexion
- To sculpt
- To unify

## Active ingredients:

- Organic apricot oil: illuminating and softening
- Organic argan oil: infusing suppleness, toning, rich in antioxidants and moisturising\*
- Organic cornstarch: softening and mattifying