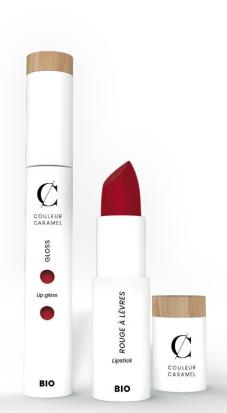

# LIP GLOSS 10 SHADES 5 808 811 813 814 818 901

### 80% active ingredients

Shiny, plump and luminous lips that enjoy optimal comfort. Do not stick.

- Texture: Liquid
- Finish: Pearly or glittery
- Application: Apply directly to the lips or after a lipstick.

# SATIN LIPSTICK

17 SHADES

## 57% active ingredients

Protects the lips and offers a wide choice of shades that deliver softness, comfort and hold.

- Texture: Wax
- Finish: Satin
- **Application:** Apply lipstick, keeping within the outline drown by the lip pencil. Have fun blending colours to create your own shades.