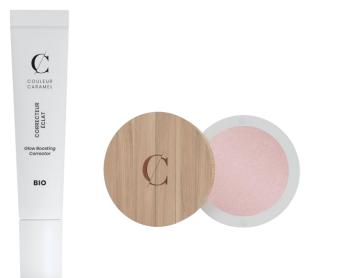

### **GLOW BOOSTING CORRECTOR**

#### 20,2% active ingredients

The perfect ally for fresh and rested eyes.

- Texture: Fluid
- Finish: Natural and luminous
- Type of skin: All skin types
- Application: Apply using the concealer brush n° 9 on the areas to be illuminated.

#### **Objectives:**

- To glow
- To erase tiredness
- To create volume

#### **Active ingredients:**

Organic rosewater: moisturising\* and infusing
 a healthy glow effect

- Organic shea butter: moisturising, revitalising and protecting
- **Organic argan oil**: maintains the skin's hydration\* and rich in antioxidants