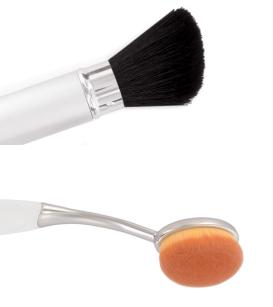

# **N° 3 – RETRACTABLE POWDER / BLUSH BRUSH** Synthetic bristles (nylon)

- For sculpting cheekbones or for touch-ups during the day: an essential tool for your handbag.
- Slanted shape for an easy, precise and fast makeup.

### N° 19 – MAGIC COMPLEXION BRUSH

Synthetic bristles (nylon)

- Can be used with all textures.
- Offers a 100% natural and even result.