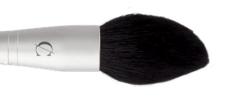

### N° 1- POWDER BRUSH

Synthetic bristles (nylon)

- Diffuses all types of powder for the complexion.
- · Its domed shape perfectly fits facial contours.
- Offers a gentle and even application.