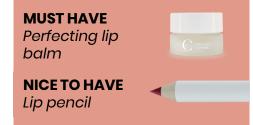

## **PERFECTING LIP BALM**

## 10% active ingredients

Shapes the lip contour and outlines lipstick or gloss to avoid bleeding.

- Texture: Wax
- Finish: Glossy, shiny or pearly
- **Application:** Select a shade of pencil that matches your choosen lipstick. Highlight the lip contour, starting in the centre of the lips (top and bottom). Shape the lips with the pencil to create a base for the lipstick and boost makeup hold.