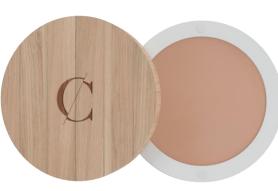

### COMPLEXION

**PREPARE** 7 BASES TO...

PREPARE THE SKINCORRECT THE COLOURFACILITATE THE APPLICATIONIMPROVE THE RESULT & HOLDPROTECT

#### 53% active ingredients

A revolutionary product that mattifies, sets and facilitates the application of foundation.

- Texture: Balm
- Finish: Matte and velvety
- Type of skin: Combination to oily skin
- **Application:** Before applying your makeup, apply a small amount of product using foundation brush n° 4.