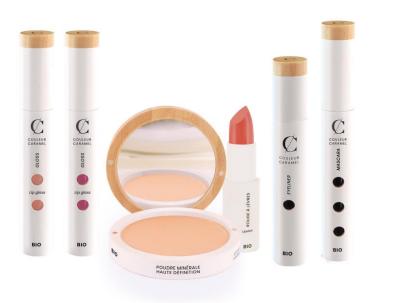

# LIP GLOSS 10 SHADES 5 808 811 813 814 818 901

### 80% active ingredients

Shiny, plump and luminous lips that enjoy optimal comfort. Do not stick.

- Texture: Liquid
- Finish: Pearly or glittery
- Application: Apply directly to the lips or after a lipstick.

# SATIN LIPSTICK

17 SHADES

## 57% active ingredients

Protects the lips and offers a wide choice of shades that deliver softness, comfort and hold.

- Texture: Wax
- Finish: Satin
- **Application:** Apply lipstick, keeping within the outline drown by the lip pencil. Have fun blending colours to create your own shades.